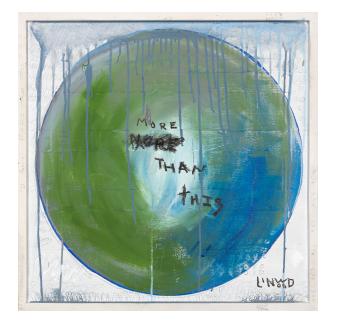

## MORE THAN THIS, ORIGINAL ART

Framed size: 36 x 36

Linwood seeks to capture a fleeting, temporal moment in a piece of modern abstract art. Such is the duty and calling of art. Take note of Linwood's language: rich brush strokes, bold color, graphic shapes, casual calligraphy and - as always - understated bateau symbolism suggesting the journey. This is a quintessential moment.