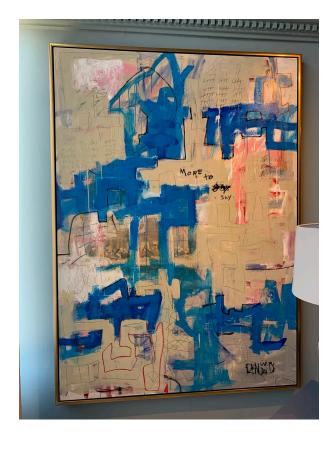

## **MORE TO SAY**

Linwood; Modern art for uncommon interiors. The canvas is noteworthy for texture, layers of glazed and overpainted documents and artist graffiti. Take note of Linwood's language: rich brush strokes, bold color, graphic shapes, casual calligraphy and - as always - understated bateau symbolism suggesting the journey.

Beautifully Float Framed In Gold Shadowbox style.

Framed size: 49.5" x74"

This pieces has a playful paint by numbers painted into the theme!

CUSTOM COMMISSIONS: Linwood originals are indeed just that: one-of-a-kind creations. Please know, however, that Linwood loves personal commissions. Perhaps an already-sold work of art speaks to you. We should talk. Where to begin? The custom process starts with an email.