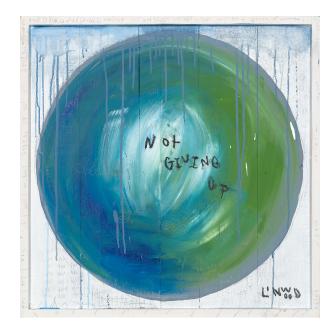

## NOT GIVING UP, ORIGINAL ART

Linwood seeks to capture a fleeting, temporal moment in a piece of modern abstract art. Such is the duty and calling of art. Take note of Linwood's language: rich brush strokes, bold color, graphic shapes, casual calligraphy and - as always - understated bateau symbolism suggesting the journey. This is a quintessential moment.

Beautifully framed in white shadowbox. Framed size: 36 x 36