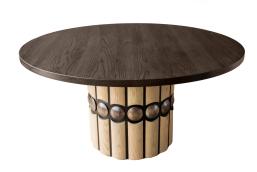

## **ONASSIS DINING TABLE, ROUND**

Let's look at the detail. The base is a symmetrical repeat of individual vertical ribs on an Graphite Metal drum. Choose from our Bespoke finishes and multiple profile options to make callas entirely your own. Choose from Round Tops with a beveled or straight edge up to 90" Diameter. Bench-Made in USA.

You can create, it won't add to your wait – customizations are welcomed and will not alter our speedy 6-8 week lead time.

**Shown:** in a combination of Washed grey oak and Smoked Grey Oak. **Dia: 60" (1.25")** 

Onassis Table Base - Dims: Dia: 24" X H: 28.25"