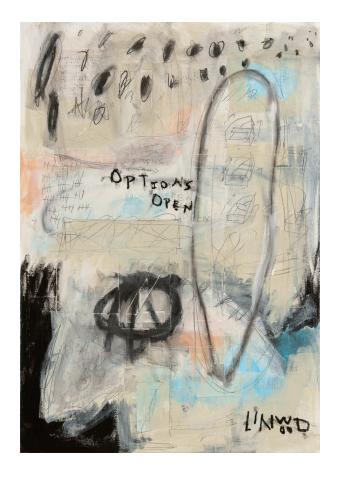

## **OPTIONS OPEN, ORIGINAL ART**

Linwood's brush strokes are confident and assured – serene and unchanged. The canvas is noteworthy for strong graphic appeal, texture, layers of glazed and overpainted documents and artist graffiti. Modern art for uncommon interiors. Framed in Gold.

LND2403 Framed size: 24 x 34

CUSTOM COMMISSIONS: Linwood originals are indeed just that: one-of-a-kind creations. Please know, however, that Linwood loves personal commissions. Perhaps an already-sold work of art speaks to you. We should talk. Where to begin? The custom process starts with an email.