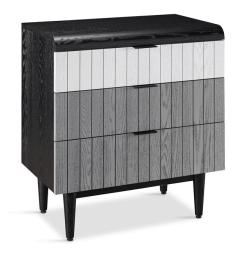

## **OSTINO BEDSIDE TABLE / CHEST**

South + English loves to mix it up. Here, the Ostino three-drawer chest / bedside is shown in three fab finishes – Midnight Black Oak, Dove Wing Grey, and Sea Pearl White. The vibe is stunning and sophisticated, as is the chest form itself. Note the curved waterfall top (technically challenging and brilliantly executed) and paneled drawer fronts. We invite you to mix finishes, as we have here, choosing from a beautiful palette on solid oak. Made in USA. Bespoke customizations by the inch are welcome.