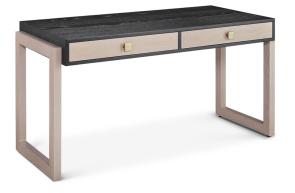

## **PALLADIO DESK**

The Palladio desk is a celebration of simple elegance, inspired by Andrea Palladio, the famed Venetian architect. Note the elegant symmetries and exacting proportions. The desk works - and pleases the eye. Choose from nearly a dozen Bespoke finishes, plus any color in the kaleidoscope S+E paint-match program. Hand Crafted in USA.

## You can create, it won't add to your wait -

customizations are welcomed and will not alter our speedy 4-6 week lead time.

Overall: W59 x D27 x H30