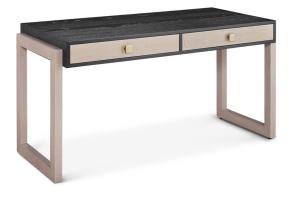

## **PALLADIO DESK**

The Palladio desk is a celebration of simple elegance, inspired by Andrea Palladio, the famed Venetian architect. Note the elegant symmetries and exacting proportions. The desk works - and pleases the eye. Choose from nearly a dozen Bespoke finishes, plus any color in the kaleidoscope S+E paint-match program. Hand Crafted in USA.

You can create, it won't add to your wait – customizations are welcomed and will not alter our speedy 4-6 week lead time.

Overall: W59 x D27 x H30