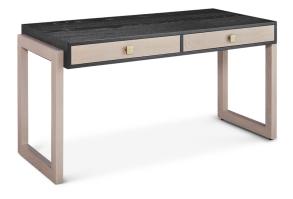

## **PALLADIO DESK**

The Palladio desk is a celebration of simple elegance, inspired by Andrea Palladio, the famed Venetian architect. Note the elegant symmetries and exacting proportions. The desk works - and pleases the eye. Choose from nearly a dozen Clean Slate finishes, plus any color in the kaleidoscope via a S+E program of the same name. Made in USA.

You can create, it won't add to your wait – customizations are welcomed and will not alter our speedy 4-6 week lead time.

Overall: W59 x D27 x H30