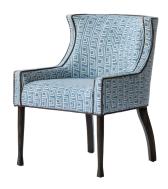

## **PAOLO DINING CHAIR**

South + English conceived Paolo as a dining room chair, and he performs gorgeously as such. It makes for long, lingering and lovely dinners. Note the graceful modified wing back, plump and supportive tight seat and gently arched back. A perfect perch for dining and repartee. Crafted in USA. Available in a raft of S+E velvets, linens and COM. Custom tailoring treatments available.

Overall: W24" x D20" x H32.75" (COM: 6 yards)

Arm Height: 20.75", Inside seating width: 19.5"

\_\_\_\_