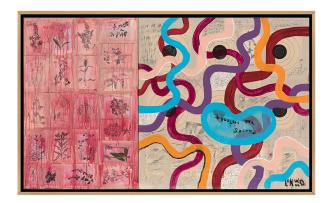

## THOUGHTS PER SECOND, ORIGINAL ART

Available through Peddler Interiors

Some of Linwood's newest abstract art is bold in color. Here, various shades of pink interact with blues, oranges and pops of muted pastels. Linwood's brush strokes are confident and assured – serene and unchanged. The canvas is noteworthy for strong graphic appeal, texture, layers of glazed and overpainted documents and artist graffiti. Modern art for uncommon interiors. Framed in Gold.

This piece is available through Peddler Interiors in Murfreesboro, TN. For more information, visit their website or email now.

Framed size: 60 x 36