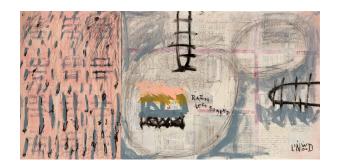

## RAIN LEFT SOAKED, ORIGINAL ART

Some of Linwood's newest abstract art is bold in both color and neutral hues. Here, various shades of grey interact with pure blacks, and pops of muted pastels. Linwood's brush strokes are confident and assured - serene and unchanged. The canvas is noteworthy for strong graphic appeal, texture, layers of glazed and overpainted documents and artist graffiti. Modern art for uncommon interiors.