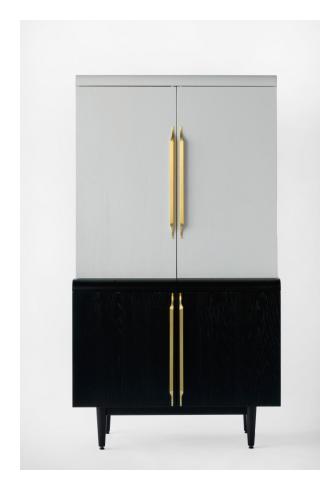

## **SANTINO TALL CABINET (SAMPLE)**

South + English loves to mix it up. The Santino's tuxedolike vibe is stunning and sophisticated. Note the curved waterfall top (technically challenging and brilliantly executed) and stylish vertical pulls.

Shown here in black Coffee and Sea Pearl.

Overall: W40" x D20" x H72"