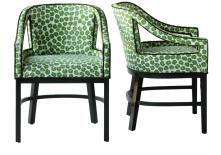

## SAPPERTON DINING ARMCHAIR

The Sapperton armchair is crisply tailored, pert and comfy, perfect 'round the fashionable dining table. Available in a raft of S+E in-house linens and velvets, understanding that your COM is our favorite choice too.

Overall: W 24.25" x D 22" x H 33" (COM: 2 yards)

Seat Height: H ?