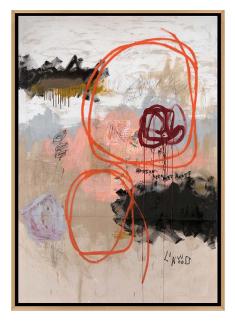

## Available through Holland Macrae

Some of Linwood's newest abstract art is bold in color. Here, various shades of orange interact with pure blacks, and pops of muted pastels. Linwood's brush strokes are confident and assured - serene and unchanged. The canvas is noteworthy for strong graphic appeal, texture, layers of glazed and overpainted documents and artist graffiti. Modern art for uncommon interiors. Framed in Gold.

This piece is available through Holland Macrae in Atlanta. For more information, visit their <u>website</u> or <u>email</u> now.

Framed size: 5' x 7'