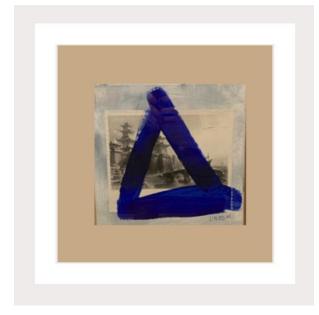

## **SHAPES IN BLUE 2 OF 4**

Linwood's brush strokes are confident and assured – serene and unchanged. The canvas is noteworthy for strong graphic appeal, texture, layers of glazed and overpainted documents and artist graffiti. Modern art for uncommon interiors.

Beautifully Framed In White Framed Size:  $19 \frac{1}{2} \times 19 \frac{1}{2}$  (Canvas Panel  $14 \times 14$ )

CUSTOM COMMISSIONS: Linwood originals are indeed just that: one-of-a-kind creations. Please know, however, that Linwood loves personal commissions. Where to begin? The custom process starts with an email.