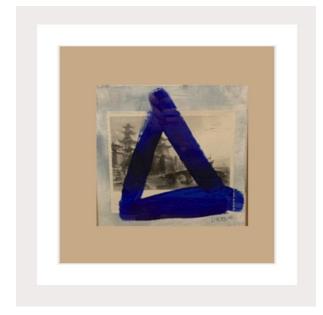

## **SHAPES IN BLUE 2 OF 4**

Linwood's brush strokes are confident and assured – serene and unchanged. The canvas is noteworthy for strong graphic appeal, texture, layers of glazed and overpainted documents and artist graffiti. Modern art for uncommon interiors.

Beautifully Framed In White Framed Size: 19 1/2 x 19 1/2 (Canvas Panel 14 x 14)

CUSTOM COMMISSIONS: Linwood originals are indeed just that: one-of-a-kind creations. Please know, however, that Linwood loves personal commissions. Where to begin? The custom process starts with an <u>email</u>.