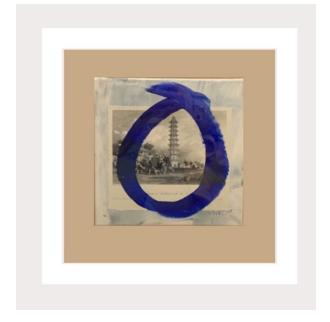

## **SHAPES IN BLUE 3 OF 4**

Linwood's brush strokes are confident and assured – serene and unchanged. The canvas is noteworthy for strong graphic appeal, texture, layers of glazed and overpainted documents and artist graffiti. Modern art for uncommon interiors.

Beautifully Framed In White Framed Size:  $19 \frac{1}{2} \times 19 \frac{1}{2}$  (Canvas Panel  $14 \times 14$ )

CUSTOM COMMISSIONS: Linwood originals are indeed just that: one-of-a-kind creations. Please know, however, that Linwood loves personal commissions. Where to begin? The custom process starts with an email.