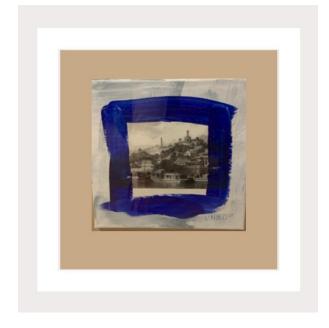

## **SHAPES IN BLUE 4 OF 4**

Linwood's brush strokes are confident and assured – serene and unchanged. The canvas is noteworthy for strong graphic appeal, texture, layers of glazed and overpainted documents and artist graffiti. Modern art for uncommon interiors.

Beautifully Framed In White Framed Size:  $19 \frac{1}{2} \times 19 \frac{1}{2}$  (Canvas Panel  $14 \times 14$ )

CUSTOM COMMISSIONS: Linwood originals are indeed just that: one-of-a-kind creations. Please know, however, that Linwood loves personal commissions. Where to begin? The custom process starts with an email.