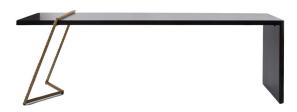

## **SOLWAY DINING TABLE (SAMPLE)**

Solway Dining Table is a one of a kind. One end is a solid wood waterfall design, the opposite end is a modernist sculpted base of hand wrought steel. Hand Crafted in solid Maple with a fine Charcoal finish this table is sure to make a statement. Overall dims: 96" X 42" X 30"

Top As shown: : W 96" x D42" Charcoal Maple

Table Base: Empire Gold Leg: H30"