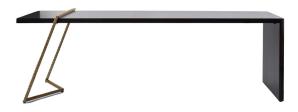

## **SOLWAY DINING TABLE**

It takes 2 to make a beat go right! One end of the Solway is a solid wood waterfall design, the opposite end is a modernist sculpted base of hand wrought steel in our 5 metal finishes. Choose from our Bespoke finishes and multiple profile options to make Solway entirely your own; did someone say Partners Desk? Hand Crafted in Oak or Maple in USA.

You can create, it won't add to your wait – customizations are welcomed and will not alter our speedy 4-6 week lead time.

Table Shown in Charcoal Maple with a Straight edge and empire gold metal leg.