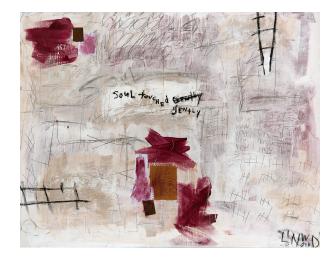

## **SOUL TOUCHED GENTLY**

The canvas is noteworthy for texture, layers of glazed and overpainted documents and artist graffiti. Linwood's brush strokes are confident and assured - serene and unchanged. The canvas is noteworthy for strong graphic appeal, texture, layers of glazed and overpainted documents and artist graffiti. Modern art for uncommon interiors.

Beautifully framed in Gold. (Framed size: 41.5 x 53)

LND2520\_Soul touched gently

CUSTOM COMMISSIONS: Linwood originals are indeed just that: one-of-a-kind creations. Please know, however, that Linwood loves personal commissions. Perhaps an already-sold work of art speaks to you. We should talk. Where to begin? The custom process starts with an email.