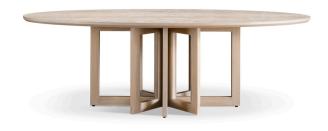

## STARMAN DINING TABLE, OVAL

The Starman Dining Table base is faceted and fabulous, angular and leggy, the table is available in our Bespoke finishes. Also, you can choose between a beveled or straight edge top. Bench made in USA.

You can create, it won't add to your wait – customizations are welcomed and will not alter our speedy 6-8 week lead time.

**As Shown:** Oak Oval Dims: W: 79" x D: 40" x TH: 1.50"

Elongated Base (1): W44 x D24 x H27.5

Combined Base / Top Height: Approx. 30" H

Elongated Base (2): W50 x D34 x H27.5