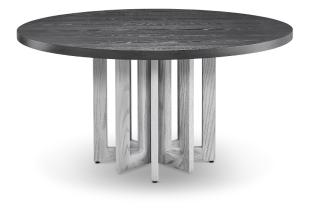

## STARMAN DINING TABLE, ROUND

The Starman Dining Table base is faceted and fabulous, angular and leggy, the table is available in our Bespoke finishes. Also, you can choose between a beveled or straight edge top. Bench made in USA.

You can create, it won't add to your wait – customizations are welcomed and will not alter our speedy 6-8 week lead time.

As Shown: Oak Table Top Dia: 60" (1.25") Straight Edge

Table Base - Dia: 27" x H: 28.25"

Combined Base / Top Height: Approx. 30" H