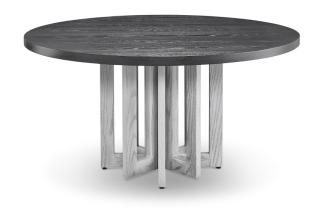

## STARMAN DINING TABLE, ROUND

The Starman Dining Table base is faceted and fabulous, angular and leggy, the table is available in our Bespoke finishes. Also, you can choose between a beveled or straight edge top. Bench made in USA.

You can create, it won't add to your wait – customizations are welcomed and will not alter our speedy 6-8 week lead time.

As Shown: Oak Table Top Dia: 60" (1.25") Straight Edge

Table Base - Dia: 27" x H: 28.25"