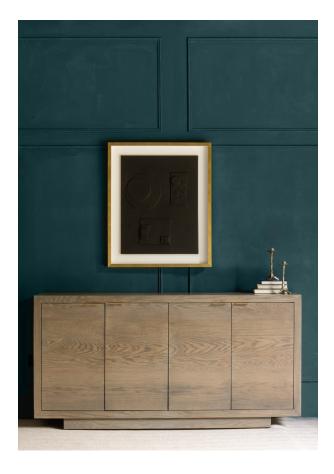

## **STARR CABINET 4-DOOR (SAMPLE 01)**

The Starr cabinet is sure to fit any style. Set on a plinth base, the Starr cabinet appears to float – entirely by design. The doors feature minimalist hardware thar open with ease revealing a interior with 8 adjustable shelves. to adapt to your needs.

Available as shown in

Overall: W72 Dx15 x H36