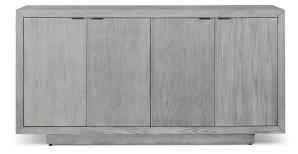

## **STARR CABINET 4-DOOR (SAMPLE 02)**

The Starr cabinet is sure to fit any style. Set on a plinth base, the Starr cabinet appears to float – entirely by design. The doors feature minimalist hardware thar open with ease revealing a interior with 8 adjustable shelves. to adapt to your needs.

Available as shown in

Overall: W72 Dx15 x H36