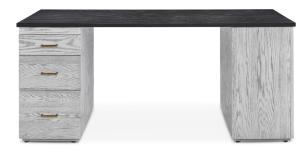

## **STARR PARTNER DESK**

Howdy, partner. There's ample room for profitable collaborations when the Starr Partner Desk goes to work. Flanking bases are designed with integral bookcases and drawer options, easily interchangeable. As partnerships evolve, so too will Starr. Choose from a raft of interesting and dynamic finishes, and by all means, MIX IT UP. Also available as a single-user desk. Give us a shout to learn about the Starr Desk **options. Made** in USA.

You can create, it won't add to your wait – customizations are welcomed and will not alter our speedy 4-6 week lead time.

Overall: W70 x D34 x H30.5