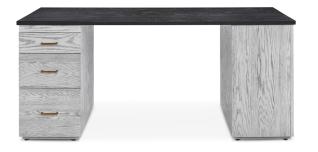

## **STARR PARTNER DESK**

Howdy, partner. There's ample room for profitable collaborations when the Starr Partner Desk goes to work. Flanking bases are designed with integral bookcases and drawer options, easily interchangeable. As partnerships evolve, so too will Starr. Choose from a raft of interesting and dynamic finishes, and by all means, MIX IT UP. Made in USA. Clean Slate Collection.

## You can create, it won't add to your wait -

customizations are welcomed and will not alter our speedy 4-6 week lead time.

Overall: W70 x D34 x H30.5

Also available as a single-user desk. Give us a shout to learn about the Starr Desk options -<u>sales@southandenglish.com</u>