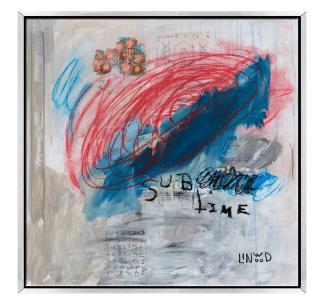

## **SUBLIMES NO 1, ORIGINAL ART**

Available at Jones-Keena

Linwood created the Sublimes series (this is no. 1 of 5) in a pitch of artistic fervor and inspiration. Like the furies in Greek mythology - with the notable exception that Linwood's passions are all positive and life-affirming energies - the Sublimes join forces as a striking ensemble, but may also be separated. Each Sublime begins with layers of collage, often newspaper clips. The artist then adds repeat rounds of color - red, blue, black and white - in various consistencies to create texture and drama. The effect is, indeed, sublime. Beautifully framed in Silver.