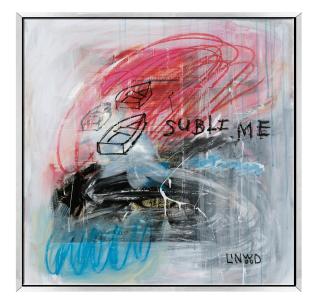

## **SUBLIMES NO 4, ORIGINAL ART**

Available through Allen and James
Linwood created the Sublimes series (this is no. 4 of 5) in
a pitch of artistic fervor and inspiration. Like the three
furies in Greek mythology - with the notable exception
that Linwood's passions are all positive life-affirming
energy - the canvases may join forces as an ensemble,
but may also be separated. Each Sublime begins with
layers of collage, often newspaper clips. The artist then
adds repeat rounds of color - red, blue, black and white in various consistencies to create texture and drama. The
effect is, indeed, sublime. Beautifully framed in Silver.

This piece is available through Allen and James in High Point. For more information, visit their <u>website</u> or <u>email</u> now.

Canvas size: 30 x 30 Framed size: 32 x 32