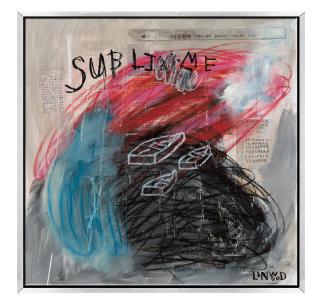

## **SUBLIMES NO 5, ORIGINAL ART**

Available through Allen and James

Linwood created the Sublimes series (this is no. 5 of 5) in a pitch of artistic fervor and inspiration. Like the three furies in Greek mythology - with the notable exception that Linwood's passions are all positive life-affirming energy - the canvases may join forces as an ensemble, but may also be separated. Each Sublime begins with

layers of collage, often newspaper clips. The artist then adds repeat rounds of color - red, blue, black and white - in various consistencies to create texture and drama. The effect is, indeed, sublime. Beautifully framed in Silver.

This piece is available through Allen and James in High Point. For more information, visit their <u>website</u> or <u>email</u> now.

Canvas size: 30 x 30 Framed size: 32 x 32