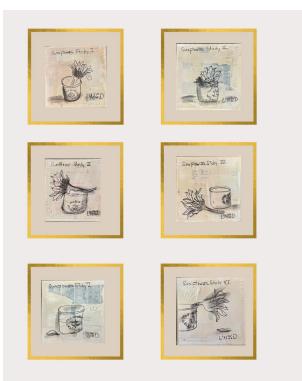

## SUNFLOWER STUDY SERIES

Sunflower Study Series is one of Linwood's favorite study's! brush strokes are confident and assured – serene and unchanged. The canvas is noteworthy for strong graphic appeal, texture, layers of glazed and overpainted documents and artist graffiti. Modern art for uncommon interiors beautifully framed in a shadowbox.

Art size: 18 x 18

CUSTOM COMMISSIONS: Linwood originals are indeed just that: one-of-a-kind creations. Please know, however, that Linwood loves personal commissions. Where to begin? The custom process starts with an <u>email</u>.