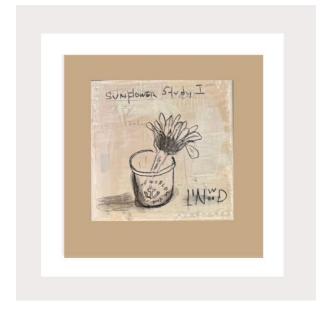

## **SUNFLOWER STUDY V1**

Sunflower Study Series is one of Linwood's favorite study's! brush strokes are confident and assured – serene and unchanged. The canvas is noteworthy for strong graphic appeal, texture, layers of glazed and overpainted documents and artist graffiti. Modern art for uncommon interiors beautifully framed in a shadowbox.

Beautifully Framed In White Framed size: 17.5 x 17.5

CUSTOM COMMISSIONS: Linwood originals are indeed just that: one-of-a-kind creations. Please know, however, that Linwood loves personal commissions. Where to begin? The custom process starts with an email.