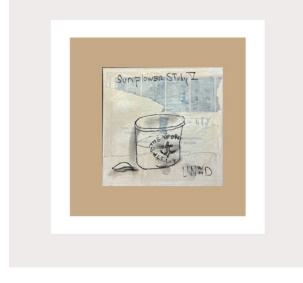

## SUNFLOWER STUDY V5

Sunflower Study Series is one of Linwood's favorite study's! brush strokes are confident and assured – serene and unchanged. The canvas is noteworthy for strong graphic appeal, texture, layers of glazed and overpainted documents and artist graffiti. Modern art for uncommon interiors beautifully framed in a shadowbox.

Beautifully Framed In White Framed size: 17.5 x 17.5

CUSTOM COMMISSIONS: Linwood originals are indeed just that: one-of-a-kind creations. Please know, however, that Linwood loves personal commissions. Where to begin? The custom process starts with an <u>email</u>.