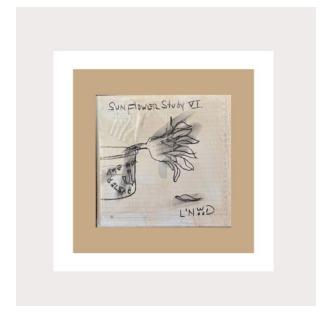

## **SUNFLOWER STUDY V6**

Sunflower Study Series is one of Linwood's favorite study's! brush strokes are confident and assured – serene and unchanged. The canvas is noteworthy for strong graphic appeal, texture, layers of glazed and overpainted documents and artist graffiti. Modern art for uncommon interiors beautifully framed in a shadowbox.

Beautifully Framed In White Framed size: 17.5 x 17.5

CUSTOM COMMISSIONS: Linwood originals are indeed just that: one-of-a-kind creations. Please know, however, that Linwood loves personal commissions. Where to begin? The custom process starts with an email.