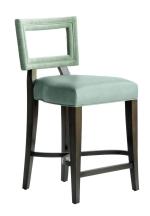

## SUSSEX COUNTER STOOL

Uplift the seating in your dining space with this new modern, English inspired counter stool. The Sussex is crisply tailored, pert and comfy, perfect 'round the kitchen island. Available in a raft of S+E in-house linens and velvets. As always, your COM is our favorite choice as well. Also available in bar height.

Overall: W20 x D21 x H36 (COM: 3 yards)

Seat Height: H22

## **ADDITIONAL INFORMATION**

**Fabric** 

**Beech Upholstery Frame** 

COM, Cloud Linen, Cobalt Linen, Dove Linen, White Linen, Brown Velvet, Grey Cloud Velvet, Harbor Velvet, Snow Velvet, Rosemist Velvet, Thistle Velvet Alabaster, Espresso, Swedish Summer, French Noir, Smokey Grey Beech