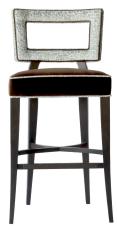

## SUSSEX BARSTOOL

The Sussex Barstool is crisply tailored, pert and comfy, perfect 'round the kitchen island. Available in a raft of S+E in-house linens and velvets. As always, your COM is our favorite choice as well. Also available in counter height (24" seat height).

Overall: W20 x D18 x H42.5 (COM: 3 yards)

Seat Height: H30