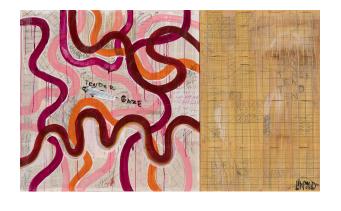

## TENDER GAZE, ORIGINAL ART

Some of Linwood's newest abstract art is bold in color. Here, various shades of pink interact with blues, oranges and pops of muted pastels. Linwood's brush strokes are confident and assured – serene and unchanged. The canvas is noteworthy for strong graphic appeal, texture, layers of glazed and overpainted documents and artist graffiti. Modern art for uncommon interiors. Framed in Gold.

Framed size: 60 x 36

CUSTOM COMMISSIONS: Linwood originals are indeed just that: one-of-a-kind creations. Please know, however, that Linwood loves personal commissions. Perhaps an already-sold work of art speaks to you. We should talk. Where to begin? The custom process starts with an <u>email</u>.