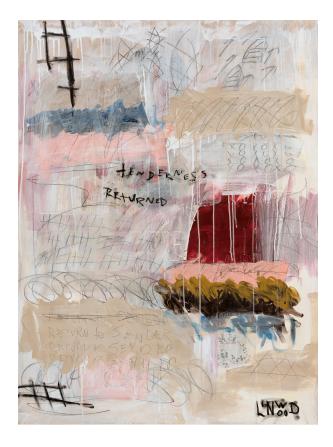

## TENDERNESS RETURNED, ORIGINAL ART

Linwood's brush strokes are confident and assured – serene and unchanged. The canvas is noteworthy for strong graphic appeal, texture, layers of glazed and overpainted documents and artist graffiti. Modern art for uncommon interiors.

Framed size: 36 x 48

CUSTOM COMMISSIONS: Linwood originals are indeed just that: one-of-a-kind creations. Please know, however, that Linwood loves personal commissions. Perhaps an already-sold work of art speaks to you. We should talk. Where to begin? The custom process starts with an <u>email</u>.