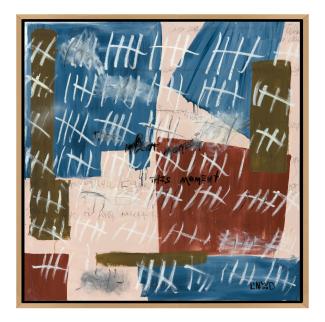

## THIS MOMENT, ORIGINAL ART

## Mitchell Hill Galleries

Linwood seeks to capture a fleeting, temporal moment in a piece of modern abstract art. Such is the duty and calling of art. Take note of Linwood's language: rich brush strokes, bold color, graphic shapes, casual calligraphy and - as always - understated bateau symbolism suggesting the journey. This is a quintessential moment. Beautifully framed in Gold.

This piece is available through Mitchell Hill Galleries in Charleston, SC. For more information, visit their <u>website</u> or <u>email</u> now.

Canvas size: 48 x 48 Framed size: 50 x50