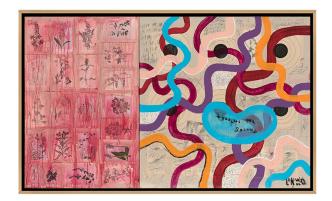

Framed in Gold. (Framed size: 60 x 36)

Here, Linwood explores the subject of change with purpose, panorama and vision. This mixed media on canvas diptych makes a statement with precise brushstroke and bursts of color, which seem to blossom like a flower. Bateau or boat imagery, Linwood's recurrent symbol of transcendence, drift - purposefully and subtly - throughout the canvas. Beautifully framed in Silver.