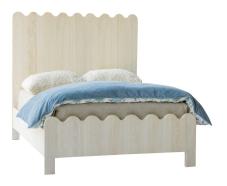

## TILDA KING BED IN OAK

Designer favorite with a new look. The lovely Tilda bed is now available in solid Oak. Scalloped to perfection; solidwood and bench made by hand expressly for you. Beach, mountain, city or countryside; dress it up or dress it down, she is timeless and modern at the same time. Shown in Chatsworth white oak finish but available in all S+E Bespoke finishes. Upholstered head/ footboard options available.

King: W82 x D87 x H65