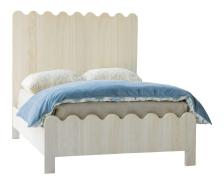

## **TILDA KING BED (PINE)**

Designer favorite with a new look. The lovely Tilda bed is now available in solid Wood. Scalloped to perfection; solid-wood and bench made by hand expressly for you. Beach, mountain, city or countryside; dress it up or dress it down, she is timeless and modern at the same time. Canopy Version and Upholstered head/ footboard options available, Order in all S+E Bespoke finishes!

King: W82 x D87 x H65

Shown in Brushed Pine