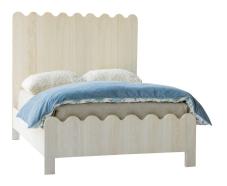

## TILDA QUEEN BED IN OAK

Designer favorite with a new look. The lovely Tilda bed is now available in solid Oak. Scalloped to perfection; solidwood and bench made by hand expressly for you. Beach, mountain, city or countryside; dress it up or dress it down, she is timeless and modern at the same time. Shown in Chatsworth white oak finish but available in all S+E Bespoke finishes. Upholstered head/ footboard options available.

Queen: W66 x D87 x H65