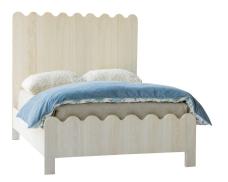

## **TILDA QUEEN BED IN OAK**

Designer favorite with a new look. The lovely Tilda bed is now available in solid Oak. Scalloped to perfection; solid-wood and bench made by hand expressly for you. Beach, mountain, city or countryside; dress it up or dress it down, she is timeless and modern at the same time. Shown in Chatsworth white oak finish but available in all S+E Bespoke finishes. Upholstered head/footboard options available.

Queen: W66 x D87 x H65