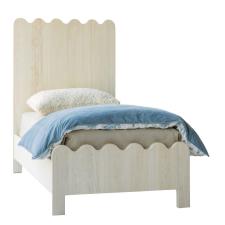

## TILDA TWIN BED (PINE)

Designer favorite with a new look. The lovely Tilda bed is now available in solid Oak. Scalloped to perfection; solidwood and bench made by hand expressly for you. Beach, mountain, city or countryside; dress it up or dress it down, she is timeless and modern at the same time. Canopy Version and Upholstered head/ footboard options available, Order in all S+E Bespoke finishes!

Twin: W45 x D79.5 x H65

Shown in Brushed Pine

As a Bespoke bed you can pick between a Twin and a Twin XL.