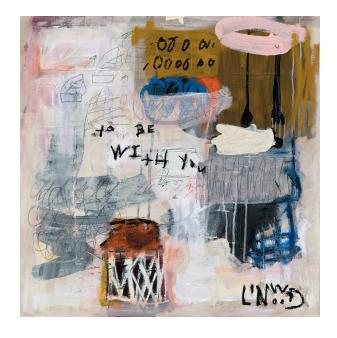

## TO BE WITH YOU

The soft palette with restrained bursts of pink and black is reminiscent of Linwood's earlier work. Yet, the introduction of vintage wax-sealed letter fragments, soft graffiti and layers of paint marks new direction for the artist. The canvas is noteworthy for strong graphic appeal, texture, layers of glazed and overpainted documents and artist graffiti. Modern art for uncommon interiors.

Beautifully framed in Gold.

Canvas Size \_25.5 x 25.5

CUSTOM COMMISSIONS: Linwood originals are indeed just that: one-of-a-kind creations. Please know, however, that Linwood loves personal commissions. Perhaps an already-sold work of art speaks to you. We should talk. Where to begin? The custom process starts with an email.