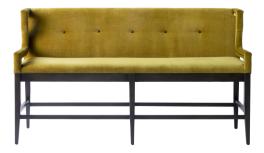

## TOULOUSE COUNTER HEIGHT BENCH (SAMPLE)

The Toulouse Counter Height Bench was designed in mind for use as a banquette, but can easily switch roles and double as a bench in an entryway or any space where extra seating is needed. Available as shown in a fine Wasabi velvet with a smoke grey Maple frame. Be sure to pare this with out Hoffman Counter height table!

Overall: W 72.5" x D 24" x H 41", Seat H 23"