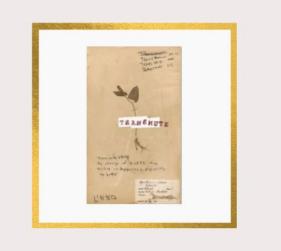

## TRANSMUTE

Linwood loves giving life to antique finds. He fell into possession of an archive album from 1930's and 1940's and the inspiration to for a pressed flower series blossomed! Expertly frame in a gold shadowbox this is modern art for uncommon interiors. LND2523\_Transmute\_9.5x15.5

Beautifully Framed In Gold Overall size: 18 5/8 x 24 7/8

CUSTOM COMMISSIONS: Linwood originals are indeed just that: one-of-a-kind creations. Please know, however, that Linwood loves personal commissions. Perhaps an already-sold work of art speaks to you. We should talk. Where to begin? The custom process starts with an <u>email</u>.